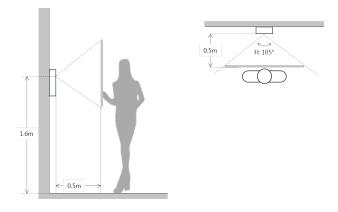

## **View Area**

# 1MP Wi-Fi Villa Outdoor Station

| Technical Specification |                                                                     |
|-------------------------|---------------------------------------------------------------------|
| Mode                    | VTO2111D-WP                                                         |
| System                  |                                                                     |
| Main Processor          | Embedded Micro Processor                                            |
| Operation System        | Embedded LINUX OS                                                   |
| Video                   |                                                                     |
| Video Compression       | H.264                                                               |
| Image Sensor            | 1/4" 1MP CMOS                                                       |
| Lens                    | 2.2mm                                                               |
| Angle of View           | D:125° H:105°                                                       |
| Day/Night               | ICR                                                                 |
| Audio                   |                                                                     |
| Audio Compression       | G.711                                                               |
| Audio Input             | Omnidirectional Mic                                                 |
| Audio Output            | Built-in Speaker                                                    |
| Bidirectional Talk      | Support Dual-way Bidirectional talk                                 |
| Operation Mode          |                                                                     |
| Keypad                  | Single Mechanical Button                                            |
| Reader                  | Mifare Card                                                         |
| Interface               |                                                                     |
| Door Control            | 2(1  relay out for main lock, 1  extended by access control module) |
| Alarm In                | 2(1ch unlock button, 1ch feedback)                                  |
| RS485                   | 1                                                                   |
| Network                 |                                                                     |