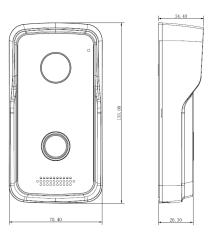

#### **Dimensions**

| Tamper Switch        | 1                      |
|----------------------|------------------------|
| Memory Slot          | Micro SD, Max 64G      |
| Installation         | Surface & Flush        |
| Material             | Plastic                |
| Power                | DC 12V,PoE(802.3af)    |
| Power Consumption    | Standby ≤1W, Work ≤10W |
| Working Environments | -30°C~+60°C            |
| Relative Humidity    | 10%~90%RH              |
| Dimensions           | 135mm×70.4mm×34.4mm    |
| Weight               | 0.4Kg                  |