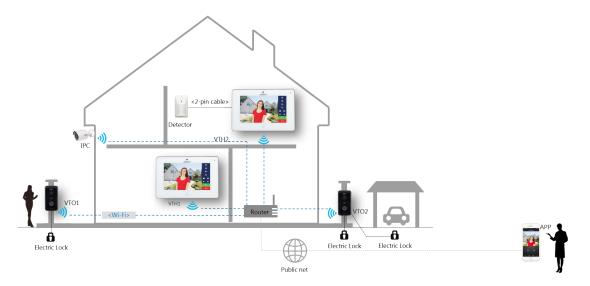

# Application

#### 1 – Smart Doorbell

Call Mobile phone APP directly without indoor monitor

## 2 – Video Intercom

Color video & audio call IPC surveillance Alarm integration Remote intercom with mobile APP