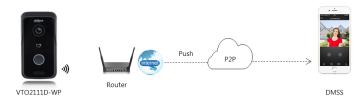

# Application

#### 1 – Smart Doorbell

Call Mobile phone APP directly without indoor monitor

## 2 – Video Intercom

Color video & audio call IPC surveillance Alarm integration Remote intercom with mobile APP