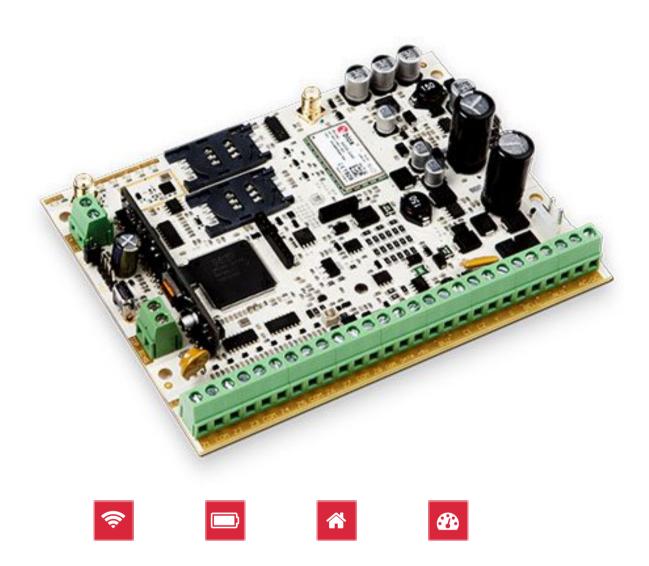

# Hybrid alarm control panel with GSM/GPRS communicator ESIM384

Connect wired and wireless sensors and controllers. Comes with main modules and gateways onboard. Fully expandable, just in case you require more.

#### What is ESIM384?

New ELDES central panel ESIM384 is hybrid powerful and flexible smart home alarm system for private houses, cottages, village houses, garages, warehouses and other buildings up to 300 m2.

## Why this ELDES control panel has a great value?

ESIM384 monitors up to 80 (wired + wireless) zones. Communicates with alarm receiving center, using industry standard protocols:

- up to 6 ARC communication methods
- up to 5 Backup communication methods to ARC

# **Specifications**

| •                                                |                                                                         |
|--------------------------------------------------|-------------------------------------------------------------------------|
| Power supply                                     | 16-24V 50/60 Hz ~1.5A max / 18-24V 1,5A<br>max                          |
| Recommended backup battery voltage /<br>capacity | 12V; 1,3-7Ah                                                            |
| Backup battery charge duration                   | Up to 30 hours for 7Ah battery                                          |
| GSM modem frequency                              | 850/900/1800/1900 MHz                                                   |
| Number of zones on-board                         | 8 (ATZ mode: 16)                                                        |
| Number of PGM outputs on-board                   | 4                                                                       |
| Support of temperature sensors (number)          | Yes (8)                                                                 |
| Wireless band (ELDES protocol)                   | ISM868 /ISM 915                                                         |
| Wireless communication range                     | Up to 3000m (9843ft) in open areas                                      |
| Communications                                   | SMS, Voice calls, GPRS network, CSD, PSTN,<br>Ethernet via ELAN3- ALARM |
| Supported protocols                              | Ademco Contact ID, EGR100, Kronos, Cortex<br>SMS, SIA IP                |
| Dimensions                                       | 140x100x18mm (5.51×3.94×0.71in)                                         |
| Operating temperature range                      | -20+55°C (-4 +131°F)                                                    |
| Humidity                                         | 0-90% RH @ 0 +40°C (0-90% RH @ +32<br>+104°F) (non-condensing)          |
|                                                  |                                                                         |